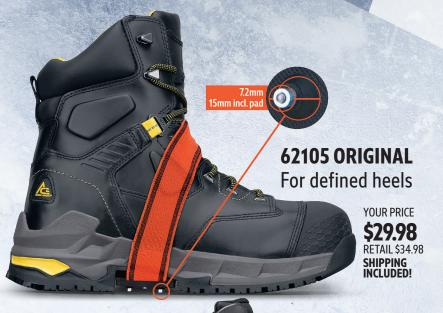

## GETA GRIP ONICE

THE EASY SOLUTION FOR THOSE ON THE MOVE IN ICY CONDITIONS:

Delivery Services | Cleaning Services Transportation & Freight | Pest Control

**62106 LOW PROFILE** For low arch shoes and boots