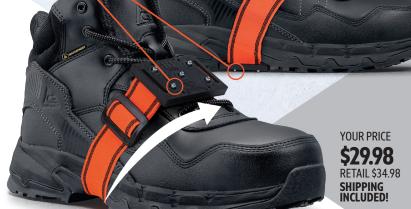

## K1 MIDSOLE SLIP-ON CLEATS

Transform your shoes into high-traction ice cleats!

- No need to take off just rotate the band
- Adjustable strap —one size fits all!
- Extremely lightweight
- Snug fitting
- · Slips on and off as easily as a rubber band
- · Can be worn while driving